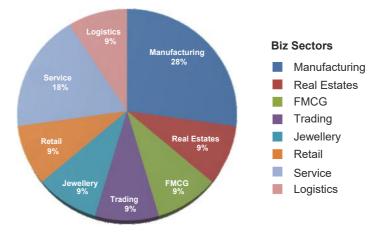

SME owners from diverse industry sectors, individuals interested in starting their own business & women entrepreneurs.

#### **PROGRAM DURATION**

11 months of class room sessions. Classes will be held for one week every month, leaving time to attend business for the balance 3 weeks of the month.

#### **ELIGIBILITY**

Graduates from a recognized university. Should own a business or should be an active member of family business.

#### **SELECTION PROCESS**

In depth Personal Interview

#### **INVESTMENT**

- 1. Total fees is ₹ 7 lakh\* + GST, for 11 months, which needs to be paid at the time of admission.
- 2. Students opting for Global Outreach Program (International Tour) or any other Offsite visit would be charged an additional investment.

\*Subject to change

# STUDENT BATCH PROFILE



# **CURRICULUM**





"The global outlook of the program comprising of international study tours, foreign languages, ecommerce and use of technology as an enabler has helped me to explore new business opportunities in untapped international markets."

#### **Namrata Jham**

Director, Symphony Fashions Pvt. Ltd.

"This Program has helped me to develop the maturity and empathy to appreciate the core values and generation old business practices of our Joint Family Business and seamlessly amalgamate with my newly acquired modern management concepts."

#### **Harshit Mehta**

Director & CPO. Abhinav Electrical Industries









WeSchool awarded the **Best Management Institute of the Year,** 2015

by Bombay Management Association (BMA)

Times B-School 2015 Survey

To know more about this pro