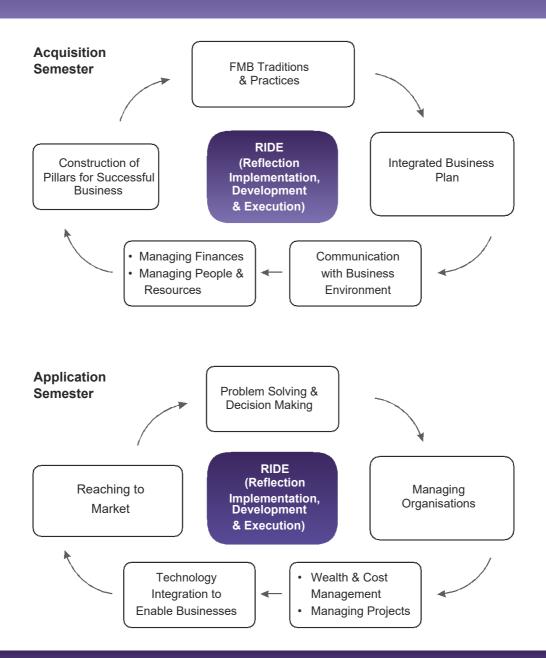

The Program structure is based on AAA (Acquisition, Application & Assimilation of Knowledge). The PGP Entrepreneurship Management Program consists of two Semesters spread over a period of 11 months. In every month, one week is devoted to Acquisition of Knowledge, three weeks to Application of Knowledge in one's own business and one day for Assimilation of Knowledge.

# **CURRICULUM**

"The global outlook of the program comprising of international study tours, foreign languages, ecommerce and use of technology as an enabler has helped me to explore new business opportunities in untapped international markets."