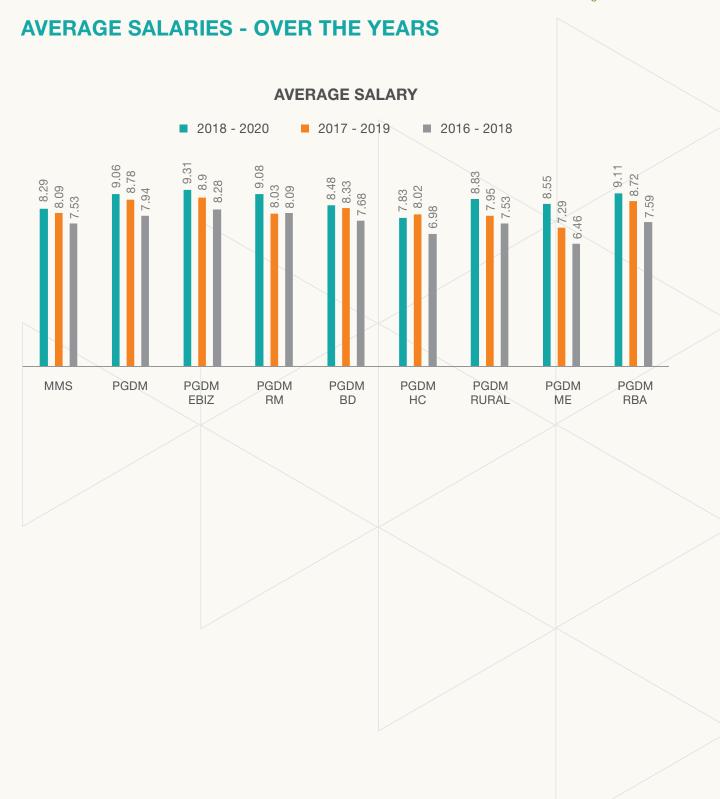

#### **KEY HIGHLIGHTS**

**Highest CTC** 

₹18

**Median Salary** 

₹8.53

**Average Salary** 

₹8.61

**Top 50 Average** 

₹13.19

**Top 100 Average** 

₹11.73

Top 200 Average

₹10.57

New Companies

142