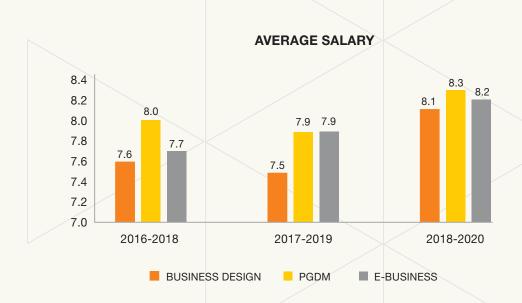

# Bengaluru Campus

# **Placement Report**

2018-2020







Batch Profile 2018-20





#### **KEY HIGHLIGHTS**

**Highest CTC** 

₹13.6

**Average CTC** 

₹8.2

Minimum CTC

₹5.3

# **AVERAGE SALARIES OVER THE YEARS**



### **SECTORS**

IT/ITES

FMCG / Retail

BFSI

Market Research

**E-Commerce** 

**Consulting** 

Manufacturing





### IT / ITES







































| Distinguished Roles / Profiles Offered |                          |                                   |  |  |  |  |  |
|----------------------------------------|--------------------------|-----------------------------------|--|--|--|--|--|
| Business Analyst                       | Domain Consultant        | Data Analyst / Operations Analyst |  |  |  |  |  |
| Project Management                     | Supply Chain Analyst     | Business Analyst                  |  |  |  |  |  |
| Financial Analyst                      | IT - Sales               | Business Development Manager      |  |  |  |  |  |
| Marketing Strategist