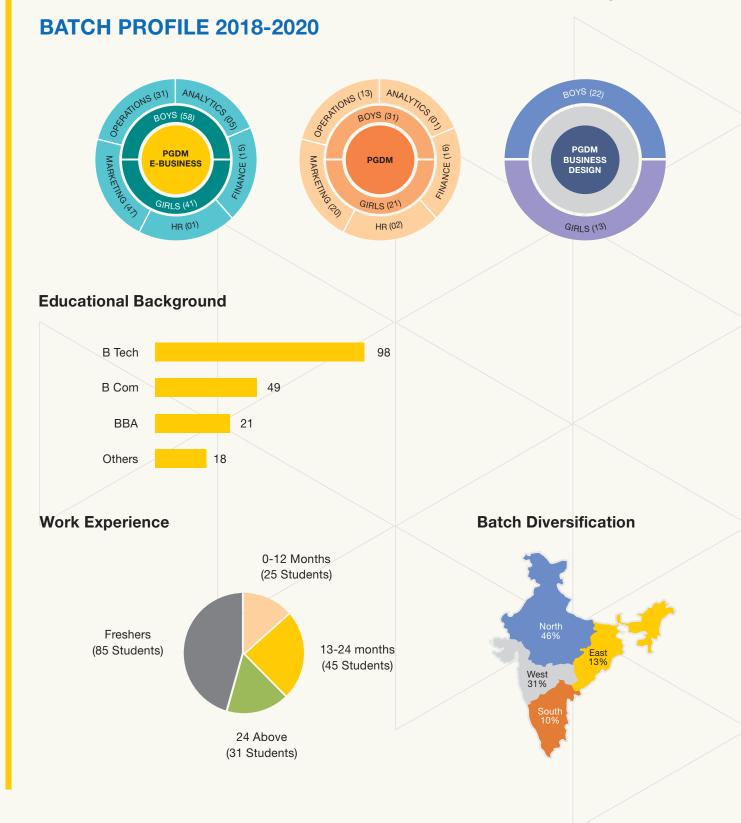

# Bengaluru Campus

# **Placement Report**

2018-2020







Batch Profile 2018-20





#### **KEY HIGHLIGHTS**

**Highest CTC** 

₹13.6

**Average CTC** 

₹8.2

Minimum CTC

₹5.3

# **AVERAGE SALARIES OVER THE YEARS**



### **SECTORS**

IT/ITES

FMCG / Retail

BFSI

Market Research

**E-Commerce** 

**Consulting** 

Manufacturing





### IT / ITES







































| Distinguished Roles / Profiles Offered |                          |                                   |  |  |  |  |  |
|----------------------------------------|--------------------------|-----------------------------------|--|--|--|--|--|
| Business Analyst                       | Domain Consultant        | Data Analyst / Operations Analyst |  |  |  |  |  |
| Project Management                     | Supply Chain Analyst     | Business Analyst