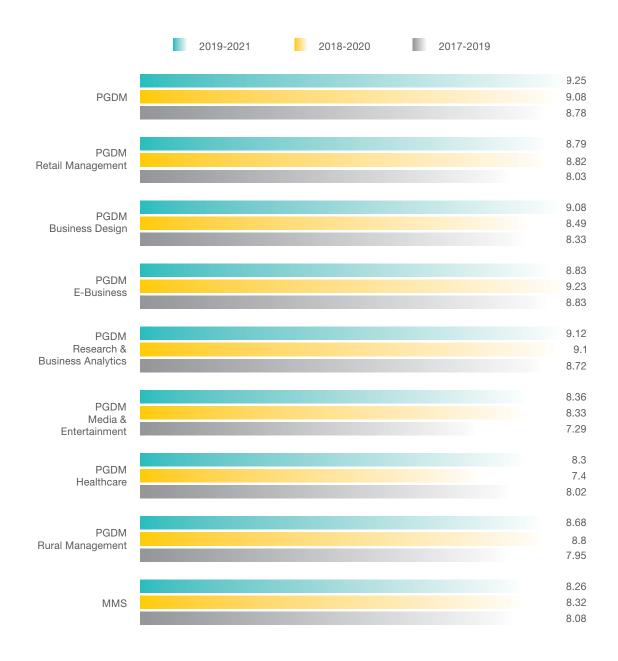

2019-2021



The Future-Ready Talent Bank

#### Batch Profile 2019-2021

#### **Educational Background**



#### **Work Experience**



#### **Work Experience Background**



Batch Profile

Average Work
Experience

Candidates

48% 52%

Professionally Certified
Candidates

523



### **Key Highlights**

₹ 19.73 ₹ 13.03 **Highest CTC** LACS PA Average 50 LACS PA ₹ 8.75 **₹ 12.04** LACS PA LACS PA **Median Salary** Average 100 ₹ 8.8 ₹ 11.04 LACS PA LACS PA **Average Salary** Average 200

### **Fortune 500 Companies on Campus**

- Amazon
- Morgan Stanley
- Citi Group
- DHL
- CBRE
- JLL
- Abbott
- Oracle

- Cognizant Technology Solutions
- Nestle
- Alkem
- Glenmark
- Bluestar
- · Kansai Nerolac
- VAICOM
- · Schneider Electric

New **Companies** 

137

## **Average Salaries - Over the years**







## Sectors

| Automobile              | Aviation                   | Banking                    | Cement                       |
|-------------------------|----------------------------|----------------------------|------------------------------|
| Cement<br>Agri Business | Consulting                 | E-Commerce                 | Education                    |
| Financial Services      | FMCG / FMCD                | Insurance                  | IT & ITES                    |
| Design                  | Logistics / SCM / Shipping | Manufacturing              | Media &<br>Entertainment     |
| Fintech                 | Pharmaceutical / Hospital  | Power, Energy,<br>Oil, Gas | Real Estate & Infrastructure |
| Research<br>and Ratings | Retail &<br>Lifestyles     | Telecom