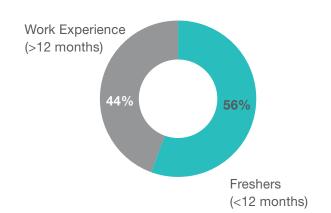

#### **Work Experience**

#### **Work Experience Background**

Batch Profile

Average Work
Experience

Candidates

48% 52%

Professionally Certified
Candidates

523