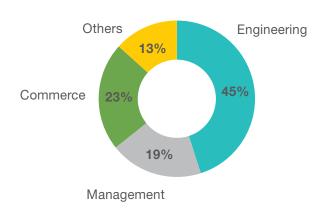

## Mumbai Campus

# **Placement Report**

2019-2021



The Future-Ready Talent Bank

#### Batch Profile 2019-2021

#### **Educational Background**



#### **Work Experience**



#### **Work Experience Background**



Batch Profile

Average Work
Experience

Candidates

48% 52%

Professionally Certified
Candidates

523



### **Key Highlights**

₹ 19.73 ₹ 13.03 **Highest CTC** LACS PA Average 50 LACS PA ₹ 8.75 **₹ 12.04** LACS PA LACS PA **Median Salary** Average 100 ₹ 8.8 ₹ 11.04 LACS PA LACS PA **Average Salary** Average 200

### **Fortune 500 Companies on Campus**

- Amazon
- Morgan Stanley
- Citi Group
- DHL
- CBRE
- JLL
- Abbott
- Oracle

- Cognizant Technology Solutions
- Nestle
- Alkem
- Glenmark
- Bluestar
- · Kansai Nerolac
- VAICOM
- · Schneider Electric

New **Companies** 

137

## **Average Salaries - Over the years**







## Sectors

| Automobile              | Aviation                   | Banking                    | Cem