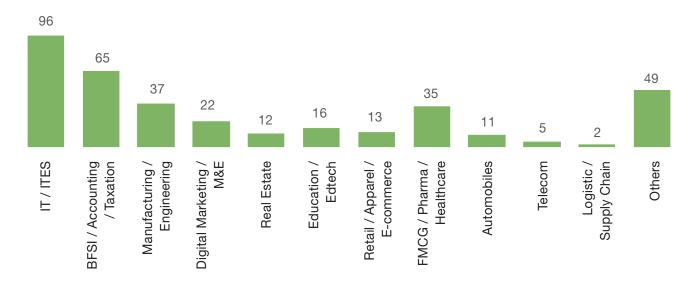

## Sectors

| Automobile              | Aviation                   | Banking                    | Cement                       |
|-------------------------|----------------------------|----------------------------|------------------------------|
| Cement<br>Agri Business | Consulting                 | E-Commerce                 | Education                    |
| Financial Services      | FMCG / FMCD                | Insurance                  | IT & ITES                    |
| Design                  | Logistics / SCM / Shipping | Manufacturing              | Media &<br>Entertainment     |
| Fintech                 | Pharmaceutical / Hospital  | Power, Energy,<br>Oil, Gas | Real Estate & Infrastructure |
| Research<br>and Ratings | Retail &<br>Lifestyles     | Telecom                    | Textile                      |

Travel / Tourism & Hospitality

Analytics