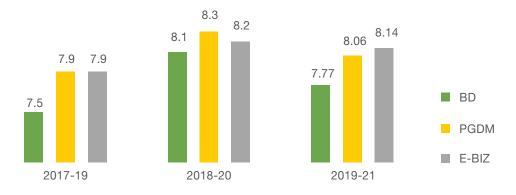

The Future-Ready Talent Bank

### Batch Profile 2019-2021



**PGDM** 



PGDM E-Business



PGDM Business Design

#### **Educational Background**



#### **Specialization Offered**



#### **Work Experience**



#### **Prominent Recruiters**

Deloitee Dell IBM Wipro Amazon Oracle Infosys Tata Consultancy Services Hafele Accenture Whatfix ICICI Bank Envestnet PWC Nielsen Indegene

Starbucks

Batch Profile 2019-21





# **Key Highlights**

Highest CTC
₹ 13.6
LACS PA
Average 50
₹ 10.26
LACS PA

Median Salary
₹ 8
LACS PA
Average 100
₹ 9.15
LACS PA

Average Salary
₹ 7.91
LACS PA
Average 150
₹ 8.27
LACS PA

## **Average Salaries over the years**



#### **Sectors**

- IT I
- BFSI
- Consulting
- Market Research
- · Healthcare and NBFC
- E-commerce & Automobile

Retail and FMCG

## **Information Technology**

































- · Business System Analyst
- Associate Consultant (CISNGE)
- Associate
- · Sourcing Specialist
- Account Manager 2, Inside
   Sales
- Associate Consultant (ORC)
- Consultant / Analyst

- · Management Trainee Marketing
- Associate Functional Consultant
- ENU
- Associate Consultant (FS)
- Consultant (Cloud Infrastructure Services)
- Business Analyst (Digital Operation & Processes)
- Domain Consultant (Consumer Business Unit)
- · Business Analyst Trainee
- · LSS Operation Consultant
- ESAP, Associate Consultant
- ITS



#### **BFSI**











- Deputy Manager
- Account Manager
- Analyst

- Financi