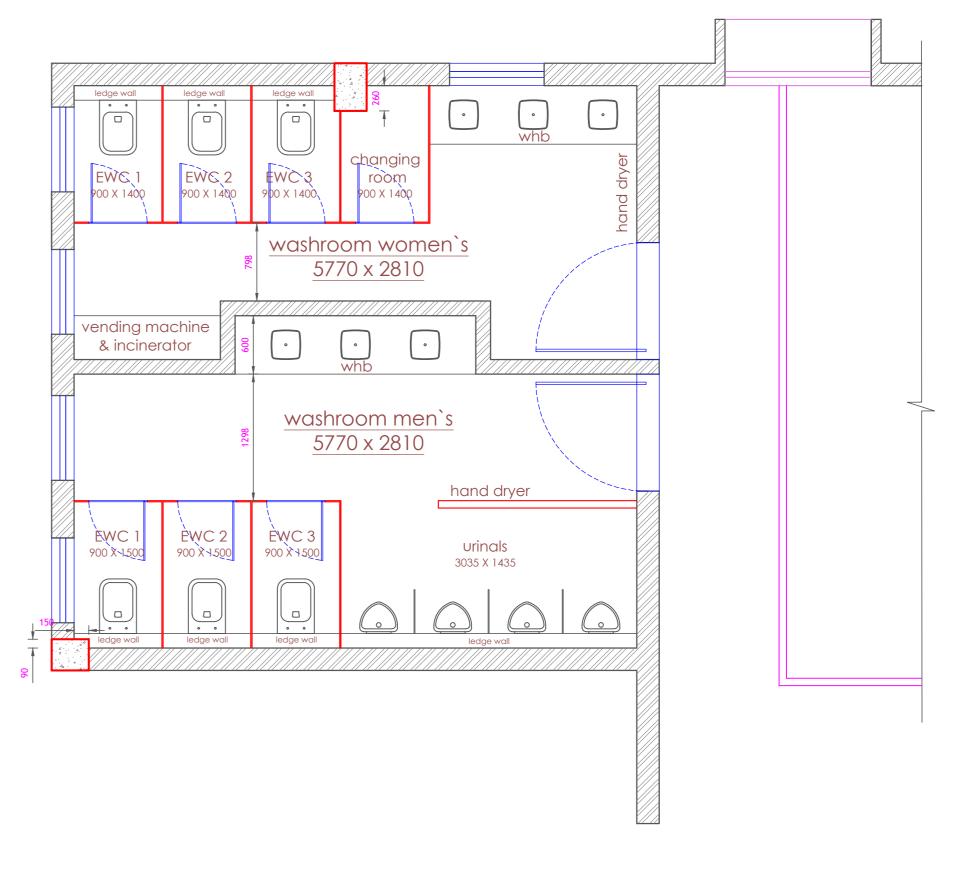

COMP DETAIL



First floor plan Proposed Working Drawing

|  | PROJECT: PROPOSED WASHROOM RENOVATION AT                                                                     |           |        | ATION AT  | DESIGNED BY                                                           |                       |
|--|--------------------------------------------------------------------------------------------------------------|-----------|--------|-----------|-----------------------------------------------------------------------|-----------------------|
|  | WELINGKAR INSTITUTE OF MANAGEMENT<br>DEVELOPMENT & RESEARCH AT L.N.ROAD,<br>MATUNGA(EAST), MUMBAI - 400 019. |           |        |           |                                                                       |                       |
|  |