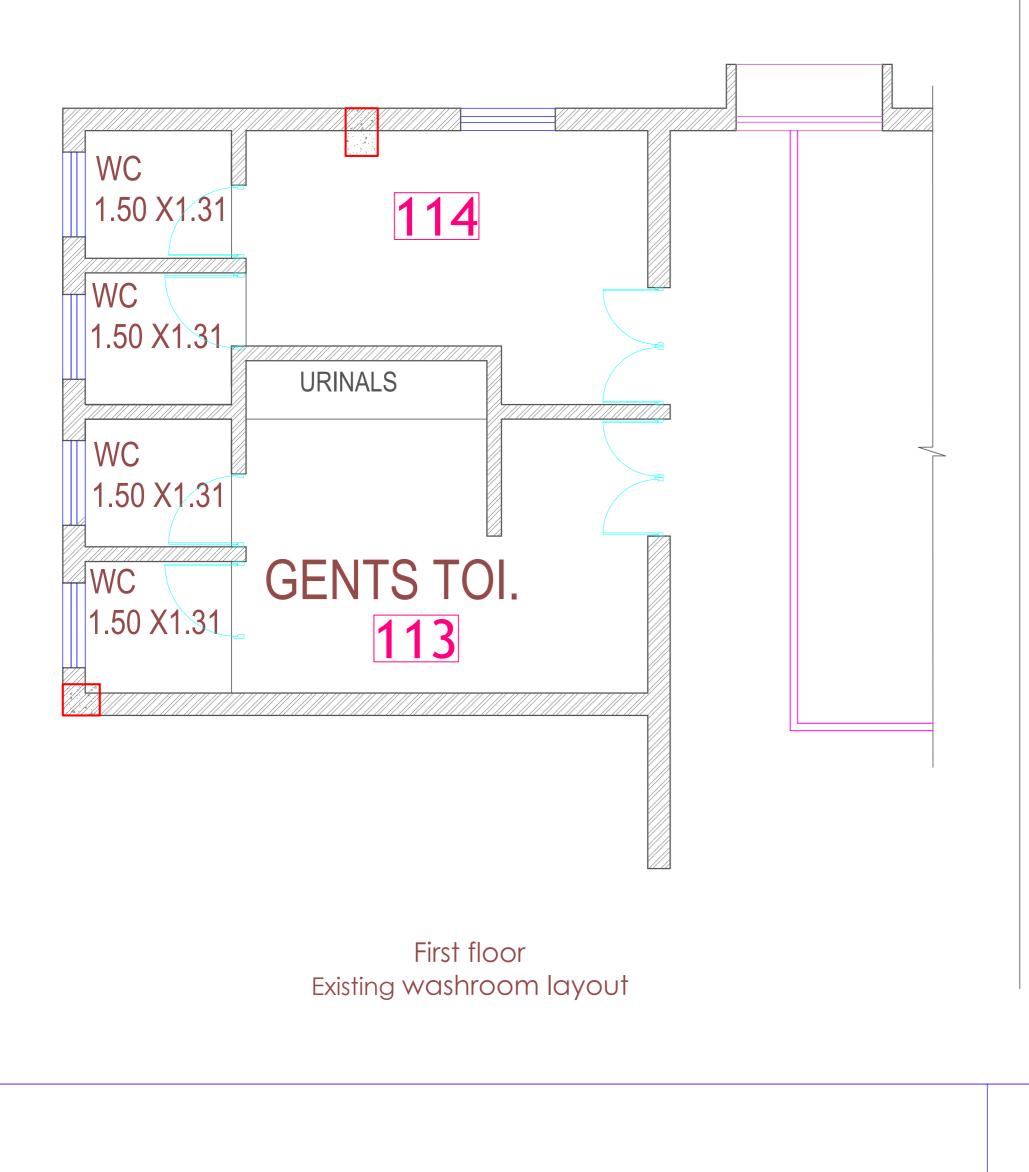

COMP DETAIL



First floor plan Proposed Working Drawing

|  | PROJECT: PROPOSED WASHROOM RENOVATION AT                                                                     |           |        | ATION AT  | DESIGNED BY                                                           |                       |
|--|--------------------------------------------------------------------------------------------------------------|-----------|--------|-----------|-----------------------------------------------------------------------|-----------------------|
|  | WELINGKAR INSTITUTE OF MANAGEMENT<br>DEVELOPMENT & RESEARCH AT L.N.ROAD,<br>MATUNGA(EAST), MUMBAI - 400 019. |           |        |           |                                                                       |                       |
|  |